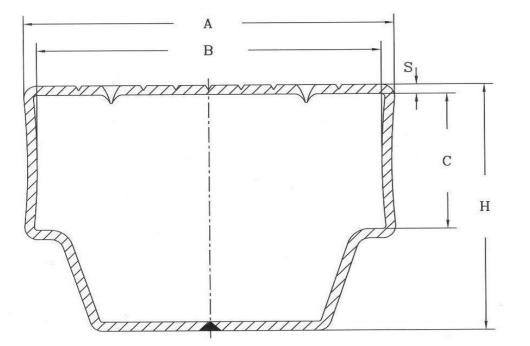

STA

| Size    | Α     | Н     | S     | В     | С     |
|---------|-------|-------|-------|-------|-------|
| Profile |       |       |       |       |       |
| P55     | .217" | .315" | .011" | .189" | .169" |
| P65     | .256" | .315" | .011" | .228" | .161" |
| P75     | .295" | .315" | .011" | .268" | .161" |
| P85     | .335" | .315" | .011" | .307" | .161" |
| P95     | .374" | .315" | .011" | .346" | .161" |
| P105    | .413" | .315" | .011" | .386" | .161" |
| P115    | .453" | .315" | .011" | .425" | .161" |
| P125    | .492" | .315" | .011" | .465" | .161" |
| P135    | .531" | .315" | .011" | .504" | .161" |
| P145    | .571" | .315" | .011" | .543" | .161" |
| P155    | .610" | .315" | .013" | .583" | .161" |
| P175    | .689" | .315" | .013" | .661" | .161" |